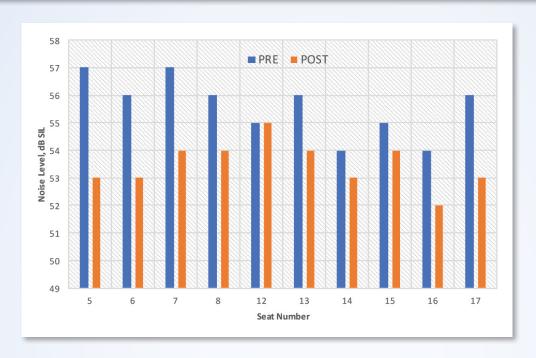

## Case Study of Aearo Technologies LLC STC ST04387CH Installation Aboard a Dassault Falcon 2000 (Before and After dB levels results)

Please note that past performance is no guarantee of future results. Treatment results often vary based upon weight restrictions, installation procedures and various other factors.