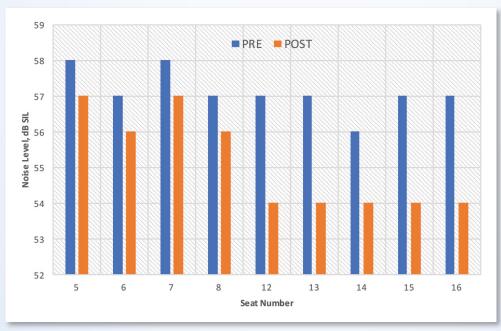

## Case Study of Aearo Technologies LLC STC ST04387CH Installation Aboard a Dassault Falcon 2000 (Before and After dB levels results)

Please note that past performance is no guarantee of future results. Treatment results often vary based upon weight restrictions, installation procedures and various other factors.